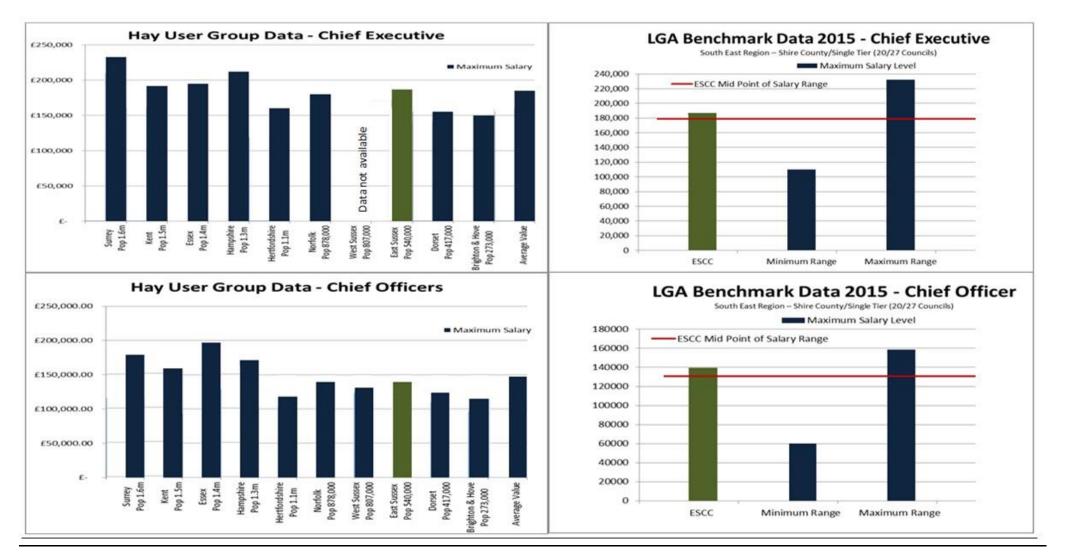

## **Chief Officer Pay Benchmarking**

## Average pay: Shire County/Single Tier with population >325,000:

| Post                 | Lower Quartile (£) | Median (£) | Upper Quartile (£) | Post               | Lower Quartile (£) | Median (£) | Upper Quartile (£) |
|----------------------|--------------------|------------|--------------------|--------------------|--------------------|------------|--------------------|
| Chief Executive      | 172,253            | 178,860    | 185,735            | Chief Officer      | 120,492            | 125,957    | 130,787            |
| ESCC Chief Executive | 175,043            | 179,008    | 182,972            | ESCC Chief Officer | 131,439            | 134,098    | 136,756            |